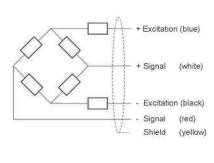

## SPECIFICATION

| Rated capacities      | 30t            | Temperature compensated | -10°C ~ +40°C  |
|-----------------------|----------------|-------------------------|----------------|
| Rated output          | 5000           | Temperature, operating  | -30°C ~ +70°C  |
| Accuracy class        | C3             | Maximum safe overload   | 120%F.S        |
| Zero balance          | ±1%F.S         | Ultimate overload       | 200%F.S        |
| TC ZERO               | ±0.02%F.S/10°C | Excitation, recommended | 10-12V DC      |
| TC SPAN               | ±0.02%F.S/10°C | Excitation, maximum     | 15V DC         |
| Input resistance      | 750±10Ω        | Protection class        | IP68           |
| Output resistance     | 702±3Ω         | Construction            | Alloy steel    |
| Insulation resistance | ≥5000MΩ        | Cable                   | Length: 16m    |
|                       |                |                         | Diameter: Φ6mm |