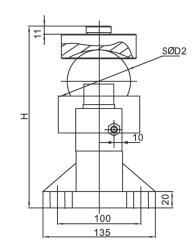

ØD1

## SPECIFICATION

| Rated capacities      | 30t            | Temperature compensated | -10°C ~ +40°C  |
|-----------------------|----------------|-------------------------|----------------|
| Rated output          | 5000           | Temperature, operating  | -30°C ~ +70°C  |
| Accuracy class        | C3             | Maximum safe overload   | 120%F.S        |
| Zero balance          | ±1%F.S         | Ultimate overload       | 200%F.S        |
| TC ZERO               | ±0.02%F.S/10°C | Excitation, recommended | 10-12V DC      |
| TC SPAN               | ±0.02%F.S/10°C | Excitation, maximum     | 15V DC         |
| Input resistance      | 750±10Ω        | Protection class        | IP68           |
| Output resistance     | 702±3Ω         | Construction            | Alloy steel    |
| Insulation resistance | ≥5000MΩ        | Cable                   | Length: 16m    |
|                       |                |                         | Diameter: Φ6mm |