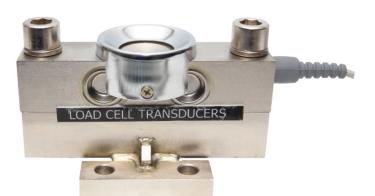

## FEATURE:

- High precision, reliability and super stability
- Design of stainless steel ball, cup has super function in self-restoring corner pre-adjusment
- Anti-wallop and anti side force
- Easy to installation good interchangeability
- 5 core high quality orange cable
- Application to truck scale, railway scale hopper scale and other weighing equipment