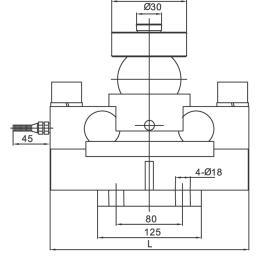

ØD1

## SPECIFICATION

| Rated capacities      | 30t            | Temperature compensated | -10°C ~ +40°C  |
|-----------------------|----------------|-------------------------|----------------|
| Rated output          | 5000           | Temperature, operating  | -30°C ~ +70°C  |
| Accuracy class        | C3             | Maximum safe overload   | 120%F.S        |
| Zero balance          | ±1%F.S         | Ultimate overload       | 200%F.S        |
| TC ZERO               | ±0.02%F.S/10°C | Excitation, recommended | 10-12V DC      |
| TC SPAN               | ±0.02%F.S/10°C | Excitation, maximum     | 15V DC         |
| Input resistance      | 750±10Ω        | Protection class        | IP68           |
| Output resistance     | 702±3Ω         | Construction            | Alloy steel    |
| Insulation resistance | ≥5000MΩ        | Cable                   | Length: 16m    |
|                       |                |                         | Diameter: Φ6mm |