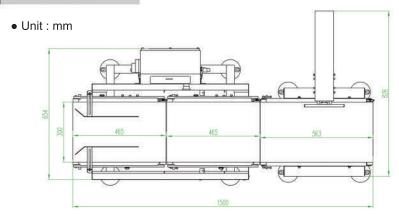

nd-Light Alarm

## **SPECIFICATION**

| Туре              | IS-SH-5K                         |
|-------------------|----------------------------------|
| Weighing Range    | 5-3000g/5000g                    |
| Scale Division    | 0.1g                             |
| Accuracy          | ± 0.5-1g (Depend on the product) |
| Product Size      | L:350 W:300 H:≥3 (mm)            |
| Weighing Speed    | 80pcs/min                        |
| Belt Speed        | 0-60m/min                        |
| Belt Width        | 300mm                            |
| Power Supply      | AC-110/220V±10% 50Hz             |
| Power             | ~100W                            |
| Main Material     | SUS304 Stainless Steel           |
| Weight of Machine | ~80kg+44kg                       |



# **DIMENSIONS**