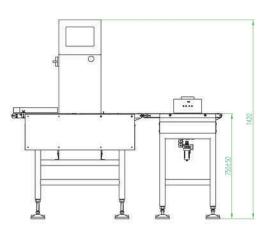

-Light Alarm

## **SPECIFICATION**

| Туре              | IS-SH-5K                         |
|-------------------|----------------------------------|
| Weighing Range    | 5-3000g/5000g                    |
| Scale Division    | 0.1g                             |
| Accuracy          | ± 0.5-1g (Depend on the product) |
| Product Size      | L:350 W:300 H:≥3 (mm)            |
| Weighing Speed    | 80pcs/min                        |
| Belt Speed        | 0-60m/min                        |
| Belt Width        | 300mm                            |
| Power Supply      | AC-110/220V±10% 50Hz             |
| Power             | ~100W                            |
| Main Material     | SUS304 Stainless Steel           |
| Weight of Machine | ~80kg+44kg                       |



# **DIMENSIONS**