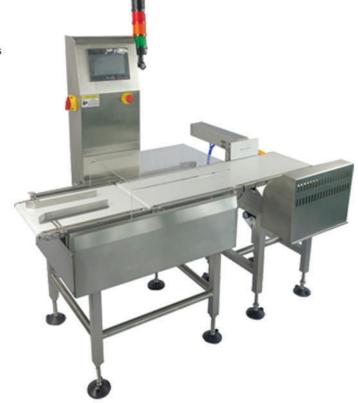

# IS-SH-5K Series Checkweigher

This system is widely used in production lines for weighing accuracy and repeatability. The checweigher monitor manufacturing efficiency, provide real time data on your process, product completeness, and trends also provide feedback data to production lines.

## **FEATURES**

- User-friendly operating system
- Product qualification can be showed in line graphs or bar charts
- · Multi reject methods; with alarm and stop function supported
- Product weight when static and dynamic can be adjusted.
- · Login user manage password protect all data
- 100 kinds of products can be stored

## **OPTIONAL**

- USB Port
- RS485 Port / Inkjet Printer Communication Interface
- Sound-Light Alarm

## **SPECIFICATION**

| Туре              | IS-SH-5K                         |
|-------------------|----------------------------------|
| Weighing Range    | 5-3000g/5000g                    |
| Scale Division    | 0.1g                             |
| Accuracy          | ± 0.5-1g (Depend on the product) |
| Product Size      | L:350 W:300 H:≥3 (mm)            |
| Weighing Speed    | 80pcs/min                        |
| Belt Speed        | 0-60m/min                        |
| Belt Width        | 300mm                            |
| Power Supply      | AC-110/220V±10% 50Hz             |
| Power             | ~100W                            |
| Main Material     | SUS304 Stainless Steel           |
| Weight of Machine | ~80kg+44kg                       |