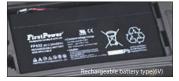

#### Various power supplies

-The CI-200D series can be operated with a DC adaptor, rechargeable battery or dry battery (option). The ability to use a rechargeable battery or dry battery increases portability and allows the indicator to be used in environments where little or no power is available.