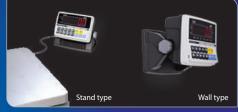

#### Multi-Purpose Cradle(MPC)™ system

-The all-in-one Multi-Purpose Cradle (MPC) enhances usability in various locations. Whether left free standing or mounted to a wall, the indicator is able to be tilted for easy viewing.