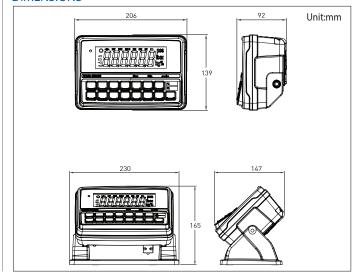

#### **SPECIFICATIONS**

| Model                       | CI-200D                                       |
|-----------------------------|-----------------------------------------------|
| Load cell applied voltage   | DC 12V or 6V(Battery)                         |
| Battery usage time          | 47Hours (with 1 digital load cell connection) |
| No. of load cell connection | Max. 8                                        |
| Communication               | RS-485 half-duplex(COM2)                      |
| Communication Speed         | 9,600BPS ~ 115,200BPS                         |
| AC Adapter                  | AC 100~240 V (DC 12V, 1.25A)                  |
| Operation Temperature       | -10°C ~ 40°C                                  |
| Product Dimension           | 139mm(H) x 206mm(L) x 91.05mm(W)              |
| Product Weight              | Approximately 1.3Kg                           |

**DIMENSIONS** 

CAS BLDG., # 440-1, SUNGNAE-DONG, GANGDONG-GU, SEOUL, KOREA

TEL\_82 2 2225 3500 FAX\_82 2 475 4668

http://www.globalcas.com