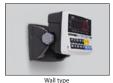

#### Multi-Purpose Cradle(MPC)™ system

-The all-in-one Multi-Purpose Cradle (MPC) enhances usability in various locations. Whether left free standing or mounted to a wall, the indicator is able to be tilted for easy viewing.