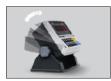

#### Multi-Purpose Cradle(MPC)™ system

-The all-in-one Multi-Purpose Cradle (MPC) enhances usability in various locations. Whether left free standing or mounted to a wall, the indicator is able to be tilted for easy viewing.