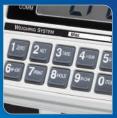

Numeric & function keys

Multi-purpose cradle

#### Numeric keys and 5 function keys

- 1) Set functions using numeric keys You can easily input numerals to set the functions of the CI-200D series indicator using the numeric keys.
- 2) Short cut keys

With short cut keys (F1 & F2), you are able to switch quickly and easily to your preferred or mosty commonly used functions