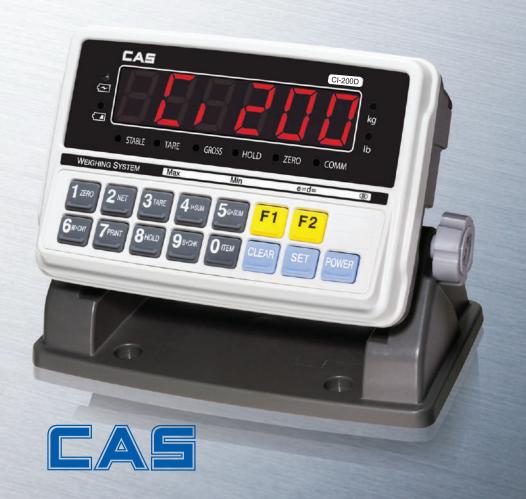

### Weighing Indicator

Applicable for various weighing applications, with the added flexibility of manually setting functions via numeric keys. With various power supply options, the CI-200D series is highly portable and ideal for environments where power outlets are not available or power outages often occur.

## CI-200D SERIES | Weighing Indicator