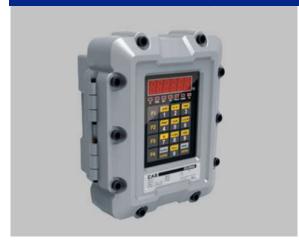

## **EXI 200AD INDICATOR**

## **Compressive Explosion Proof Indicator**

#### Explosion proof

- Explosion-proof, Dust explosion protection
- Water proof(IP66)

#### Front opening structure

· Easy installation & repairing

#### Fast and accurate weighing performance

- Sample rate(A/D conversion speed) : 5~320 times/sec
- Resolution: 1/10,000

#### Touch keypad

· Constant voltage touch method