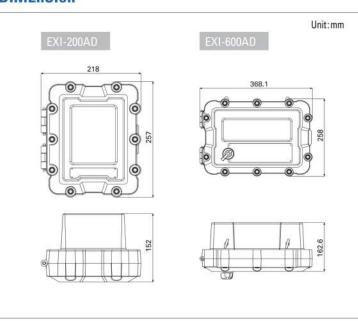

|
| Option          | RS-422/485(MODBUS RTU)                    | RS-422/485(MODBUS RTU)                   |
|                 | Analog out(4~20mA, 0~10V)                 | Analog out(4~20mA, 0~10V)                |
|                 | Ethernet                                  | BCD-OUT                                  |
|                 | EXT I/O: 2 inputs, 4 outputs              | RS-232C to USB                           |
|                 |                                           | Ethernet Card                            |
|                 |                                           | EXT I/O: 4 inputs, 6 outputs             |
|                 |                                           | EXT I/O : 6 inputs, 8 outputs            |

#### **DIMEnSion**



#### **PPLIC** Ion

- Steel Industry
- Chemical Plant
- Industrial Plants



















# **EXI** series

#### CAS EXI 200AD





### **Specifications**

| Model         | EXI 200AD Floorscale |             |
|---------------|----------------------|-------------|
| Platform Size | Capacity             | Readability |
| 1000 x 1000mm | 500kg~1000kg         | 0.5kg       |
| 1200 x 1200mm | 500kg~2000kg         | 0.5kg       |
| 1200 x 1500mm | 2000kg~3000kg        | 0.5kg~1kg   |
| 1500 x 1500mm | 1000kg~5000kg        | 0.5kg~2kg   |
| 1500 x 2000mm | 1000kg~5000kg        | 0.5kg~2kg   |
| 2000 x 2000mm | 1000kg~5000kg        | 0.5kg~2kg   |
| 2000 x 3000mm | 2000kg~5000kg        | 0.5kg~2kg   |