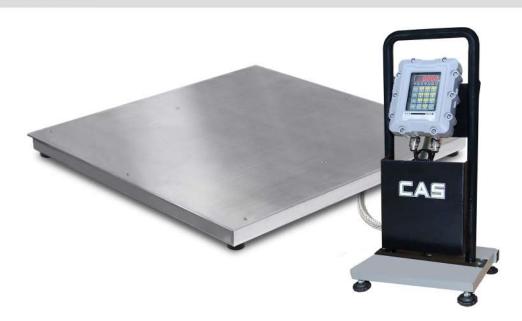

## **FLOOR SCALE**

#### CAS EXI 200AD

### **Specifications**

| Model         | EXI 200AD Floorscale |             |
|---------------|----------------------|-------------|
| Platform Size | Capacity             | Readability |
| 1000 x 1000mm | 500kg~1000kg         | 0.5kg       |
| 1200 x 1200mm | 500kg~2000kg         | 0.5kg       |
| 1200 x 1500mm | 2000kg~3000kg        | 0.5kg~1kg   |
| 1500 x 1500mm | 1000kg~5000kg        | 0.5kg~2kg   |
| 1500 x 2000mm | 1000kg~5000kg        | 0.5kg~2kg   |
| 2000 x 2000mm | 1000kg~5000kg        | 0.5kg~2kg   |
| 2000 x 3000mm | 2000kg~5000kg        | 0.5kg~2kg   |