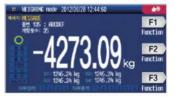

#### User-friendly Graphic interface (EXI-600AD)

- Use 4.3" Full Graphic TFT LCD
- Display many information (message, data)