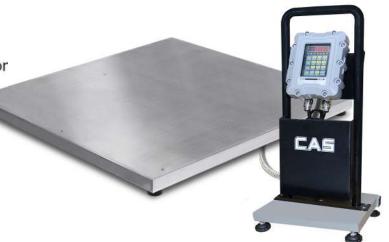

## **FLOOR SCALE**

#### Introductions

CAS EXI 200AD is an explosion-proof indicator that is suitable for explosion-proof platform scale, weighing explosive substances, checker scale and packer scale...

## **EXI 200AD INDICATOR**