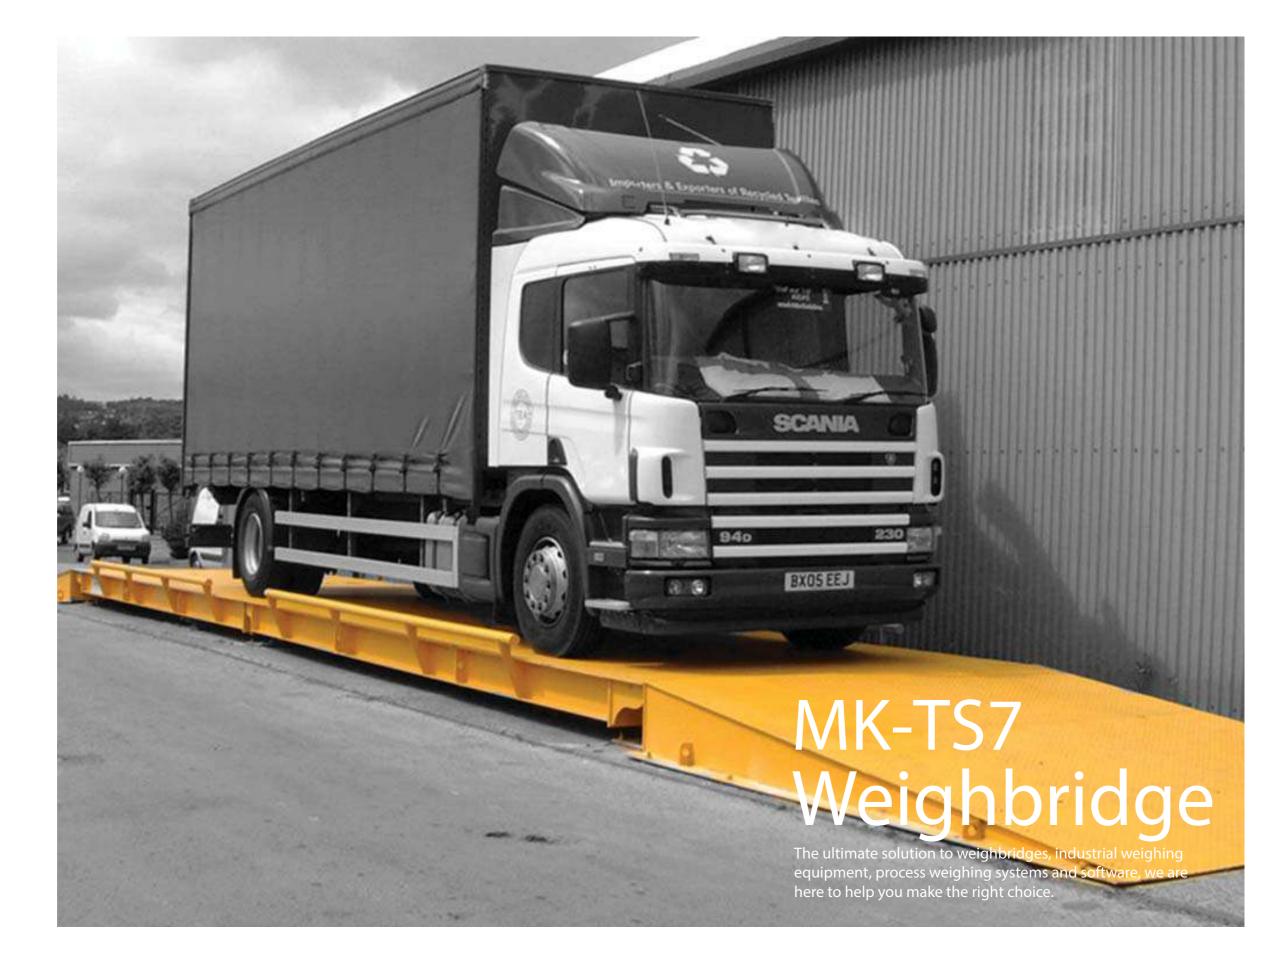

### MK-TS7 Weighbridge

## Automatic weighbridge performance the prime

we know weighbridges are essential to ensure the quality of our weighbridges score above fair trades, competitor and are available to suit your specific needs & requirements.

### Fully assembled

complete at the customer's place. The design is easy to install above a pit - made parallel to the ground or for installed on concrete ground. Our weigh bridge is available in the form of iron plates or decks.

required by the customer.

Our weighbridge is designed to be used 24 hours a day 7 days a week. The structure's integrity is very strong for weigh heavy vehicles. Our scales software also always developing along with the development of technology. The purpose of this automatic weighbridge without operators is to provide maintenance cost effectiveness for customers and to provide the best solution for storing results data scales.