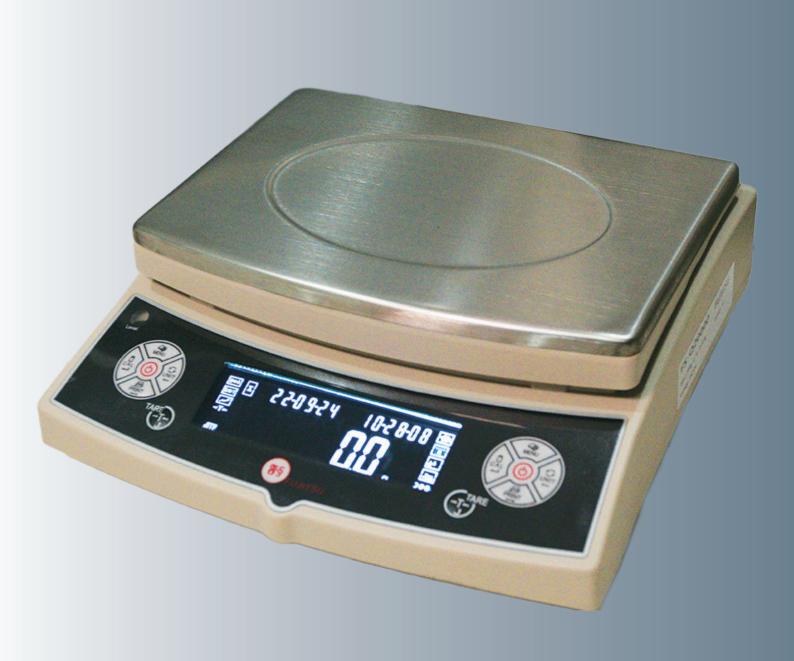

## **HEAVY DUTY**

Big capacity with very high precision.

Adapting high technology with affordable price.

#### **LCD Back Light**

Big LCD display, very easy to read and readable in dark condition.

#### **胃 • SPECIFICATIONS**

| TYPE                        | FS-Q6       | FS-Q10 | FS-Q20 | FS-Q30 |
|-----------------------------|-------------|--------|--------|--------|
| (kg)<br>Metage Range        | 6           | 10     | 20     | 30     |
| (g)<br>Reading Precision    | 0.05        | 0.1    |        | 0.1    |
| (g)<br>Repeatability        | ± 0.1       | ±0.2   |        | ±0.2   |
| (g)<br>Linearity            | ± 0.1       | ±0.2   |        | ±0.3   |
| ('C)<br>Ambient Temperature | 5-35        |        |        |        |
| (mm)<br>Pan Size            | 205x295     |        |        |        |
| (mm)<br>Shape Size (LxWxH)  | 320x310x120 |        |        |        |
| Warm-Up Time (m)            | 10-20       |        |        |        |