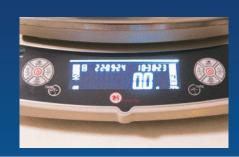

#### **LCD Back Light**

Big LCD display, very easy to read and readable in dark condition.

#### **Built in RS232**

PC connection available, can connect to external display and also can connect to the external printer directly.

#### Selectable weighing units and count mode

Faster counting with zero mistake.

#### 10 unit available: g, ct, lb, oz, ozt, GN, dwt, N, t, T/A/R

A lot of weighing unit, all weighing units available here.