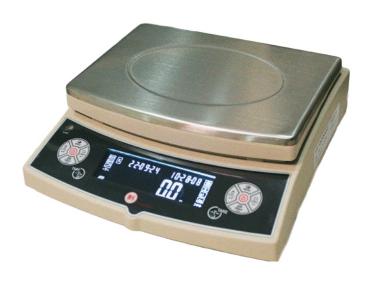

## **HEAVY DUTY**

Big capacity with very high precision.

Adapting high technology with affordable price.

#### **LCD Back Light**

Big LCD display, very easy to read and readable in dark condition.

#### **胃 • SPECIFICATIONS**

| TYPE                        | FS-Q6       | FS-Q10 | FS-Q20 | FS-Q30 |
|-----------------------------|-------------|--------|--------|--------|
| (kg)<br>Metage Range        | 6           | 10     | 20     | 30     |
| (g)<br>Reading Precision    | 0.05        | 0.1    |        | 0.1    |
| (g)<br>Repeatability        | ± 0.1       | ±0.2   |        | ±0.2   |
| (g)<br>Linearity            | ± 0.1       | ±0.2   |        | ±0.3   |
| ('C)<br>Ambient Temperature | 5-35        |        |        |        |
| (mm)<br>Pan Size            | 205x295     |        |        |        |
| (mm)<br>Shape Size (LxWxH)  | 320x310x120 |        |        |        |
| Warm-Up Time (m)            | 10-20       |        |        |        |