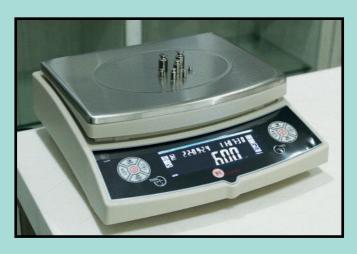

#### Selectable weighing units and count mode

Faster counting with zero mistake.

#### 10 unit available: g, ct, lb, oz, ozt, GN, dwt, N, t, T/A/R

A lot of weighing unit, all weighing units available here.