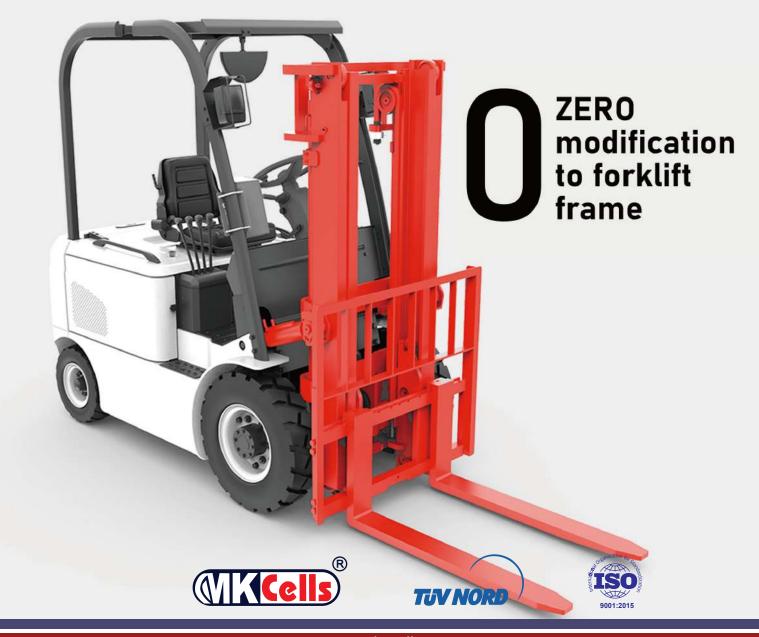

### "More reliable"

Patented installation structure,
No need any modification to lifting system
No loss of forklift ability
No extra safety risk
No loss of operating view