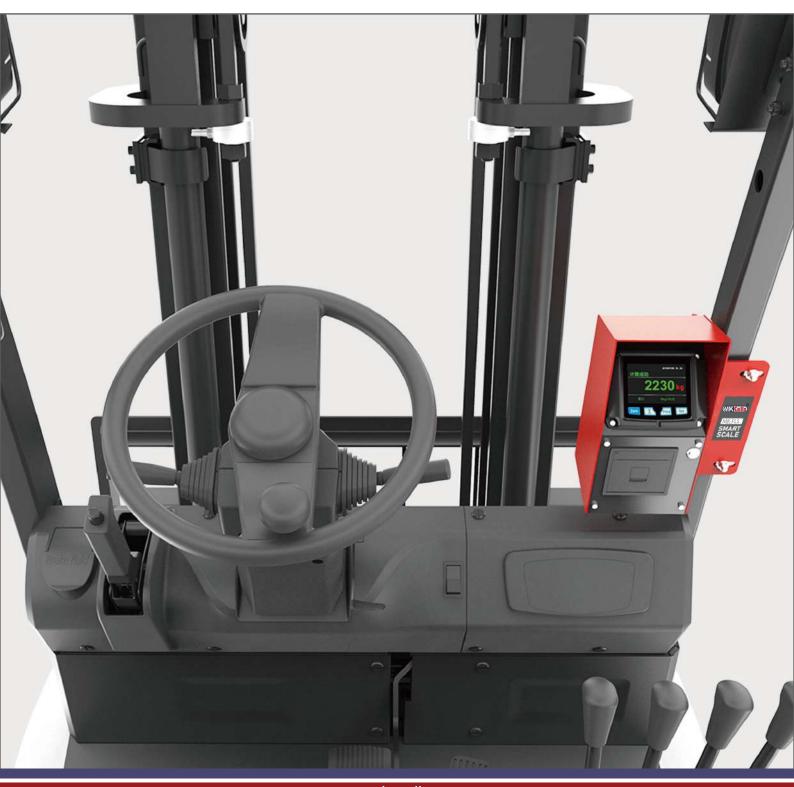

# "Fairly easy to use"

Ergonomically styled,
Simplified operating process,
Learning to use it only takes you 3 minutes.

## "Maintenance friendly"

Vehicle- carrying power support,
join up the forklift battery system,
when scale installing
Once installed, no need to extra charge
or do any maintenance