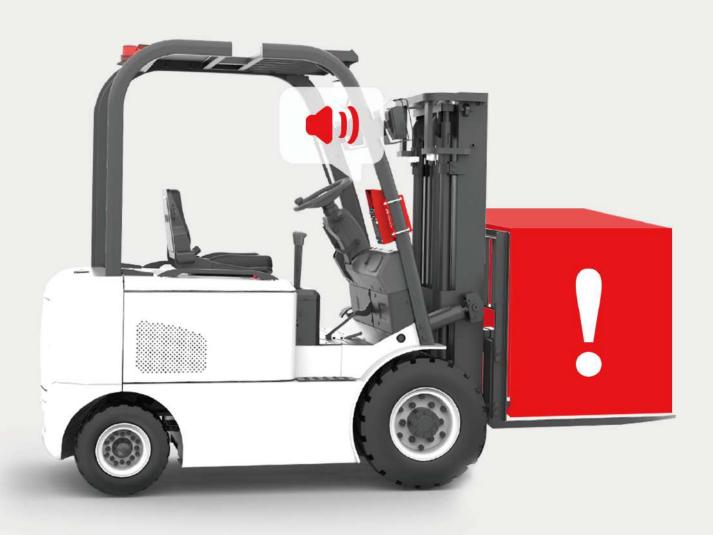

# "Alarm for overloading"

It has "Max-loading capacity "setup.
When forklift over loading,
it will alarm in advance