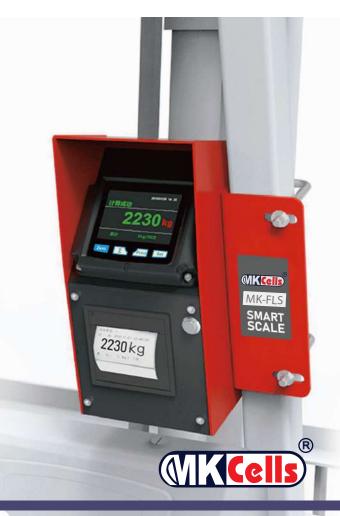

## "Be attentive"

High-Q chip & patented Al technology, to assure accurate weighing every time

99%
Accuracy

0/0 Max-deviation kg Scale division

### "Small size, Smart functions"

Weighing scope: 50 -5000 kg
Highly reliable sensor,
to guarantee durably accuracy

### "Printing function"

One weighing, one printout, easily stamps every load

Built-in printer can print weight information out, and stamp on each package