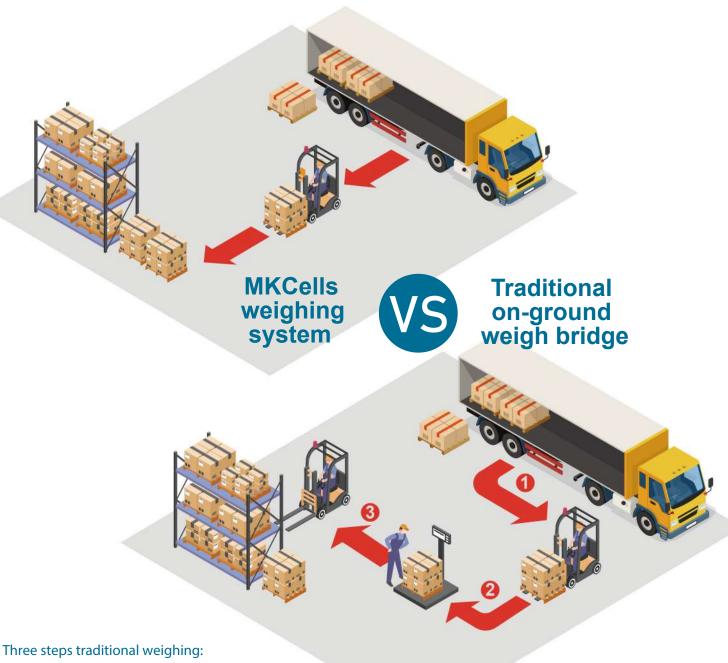

### "Step ahead"

#### The first half step, ahead all the way

Improve handling efficiency

Decrease fuel consumption

Minimize risks of damage

Save working space

- 1. First, unloading cargo by forklift
- 2. Second, handing to scale area to weigh
- 3. Third, transporting to warehouse/ dispatch area

(Average time-consuming: 3 - 5 minutes)