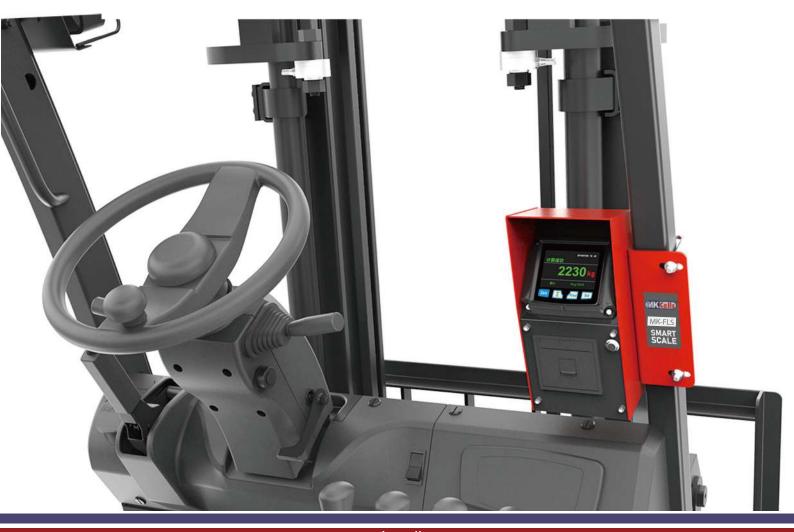

## "Be attentive"

High-Q chip & patented Al technology, to assure accurate weighing every time

99%
Accuracy

0/0 Max-deviation kg Scale division

### "Small size, Smart functions"

Weighing scope: 50 -5000 kg
Highly reliable sensor,
to guarantee durably accuracy

### "Printing function"

One weighing, one printout, easily stamps every load

Built-in printer can print weight information out, and stamp on each package