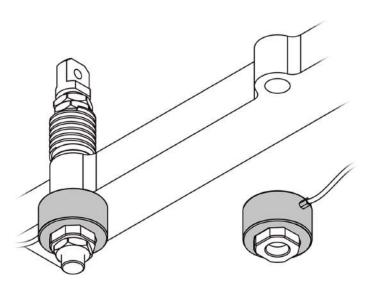

### "More reliable & durable"

#### Shielded frame + hidden-style structure

- 1. Full metal case can withstand impact
- 2. Water-proof design is practical for outdoor working
- 3. The weighing function is stable, even under the impact of forks or fork frame
- 4. Don't have any limitation to the forklift while operating