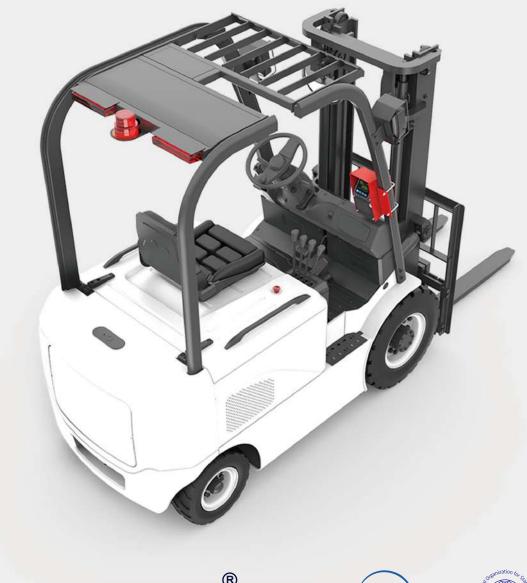

### "More reliable"

Patented installation structure,
No need any modification to lifting system
No loss of forklift ability
No extra safety risk
No loss of operating view

# "Alarm for overloading"

It has "Max-loading capacity "setup.
When forklift over loading,
it will alarm in advance