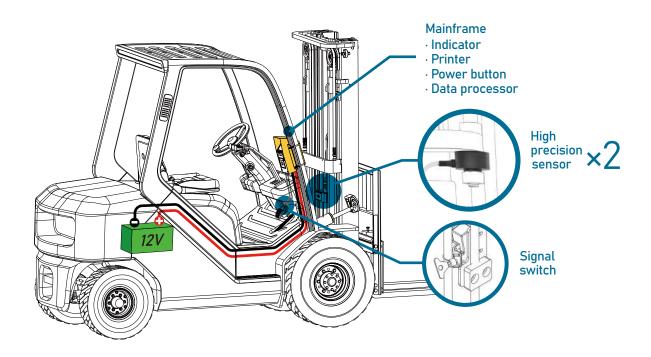

## "Maintenance friendly"

Vehicle- carrying power support,
join up the forklift battery system,
when scale installing
Once installed, no need to extra charge
or do any maintenance

### "More reliable"

Patented installation structure,
No need any modification to lifting system
No loss of forklift ability
No extra safety risk
No loss of operating view